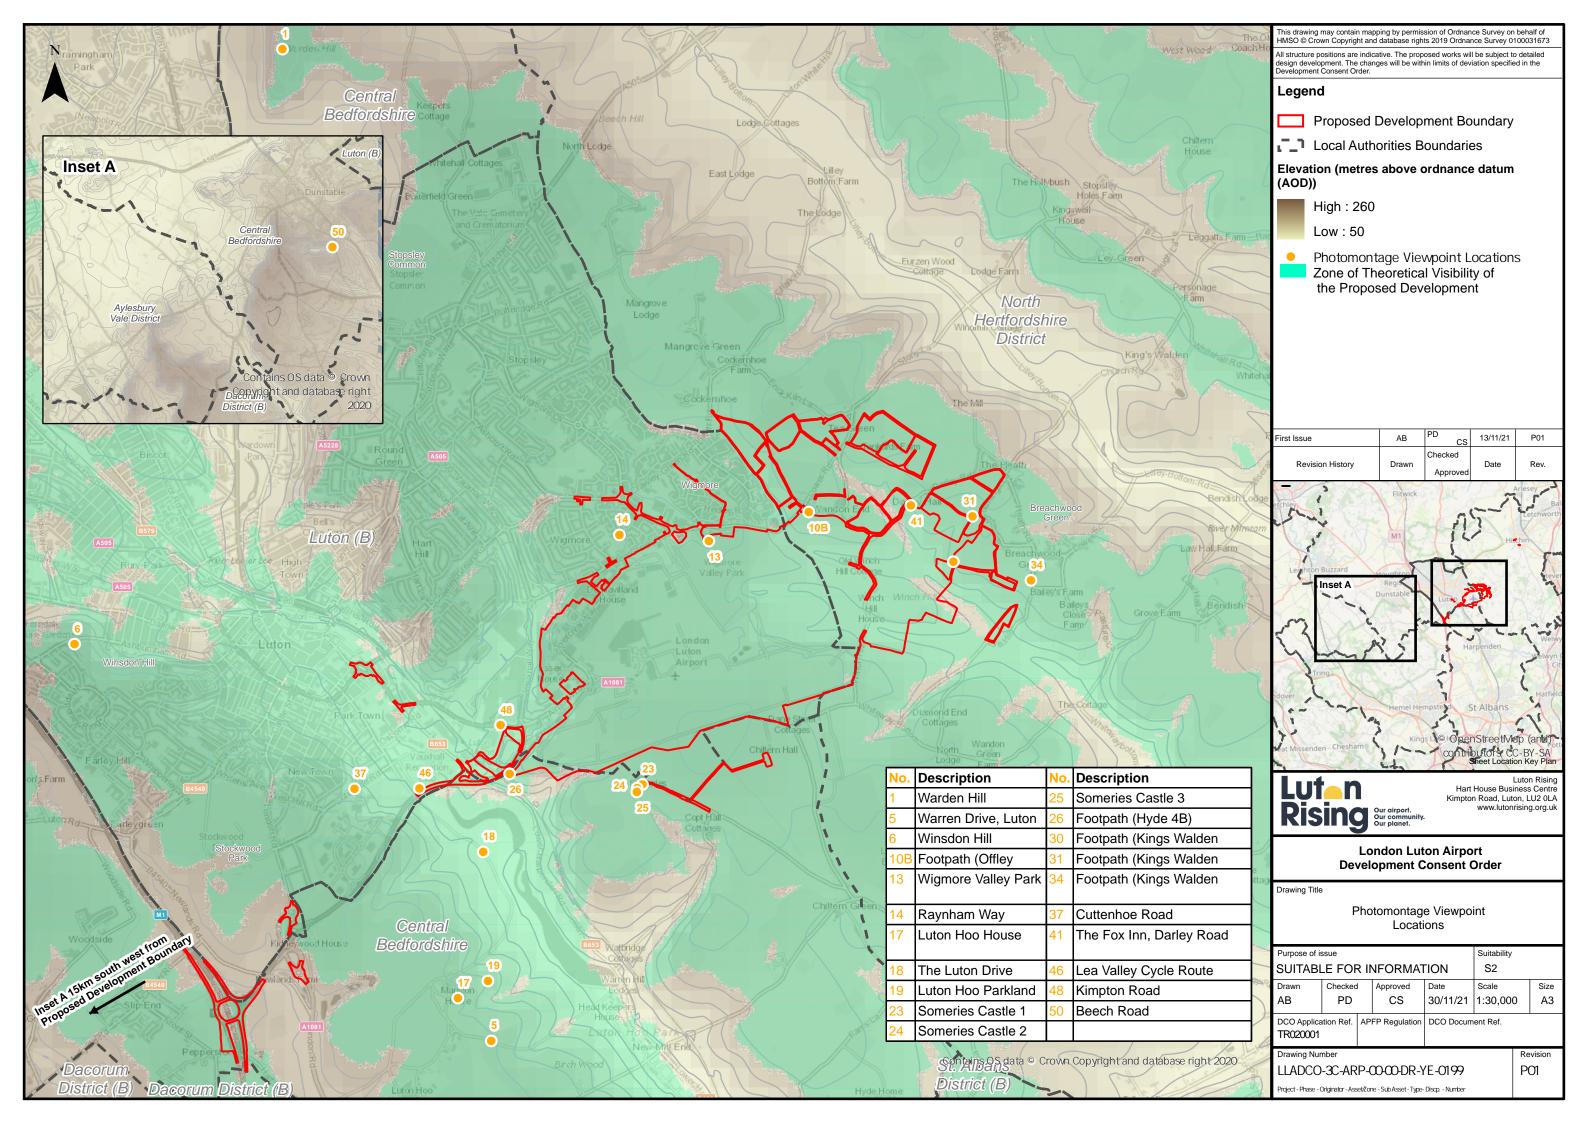

Statutory Consultation 2022

## Preliminary Environmental Information Report

Volume 3: Appendix 14.7

Illustrative Visual Representations

**Existing View** 

Illustrative Wireline of Max. Parameters (Viewing Distance 300mm)

Illustrative Wireline of Max. Parameters (Viewing Distance 500mm)