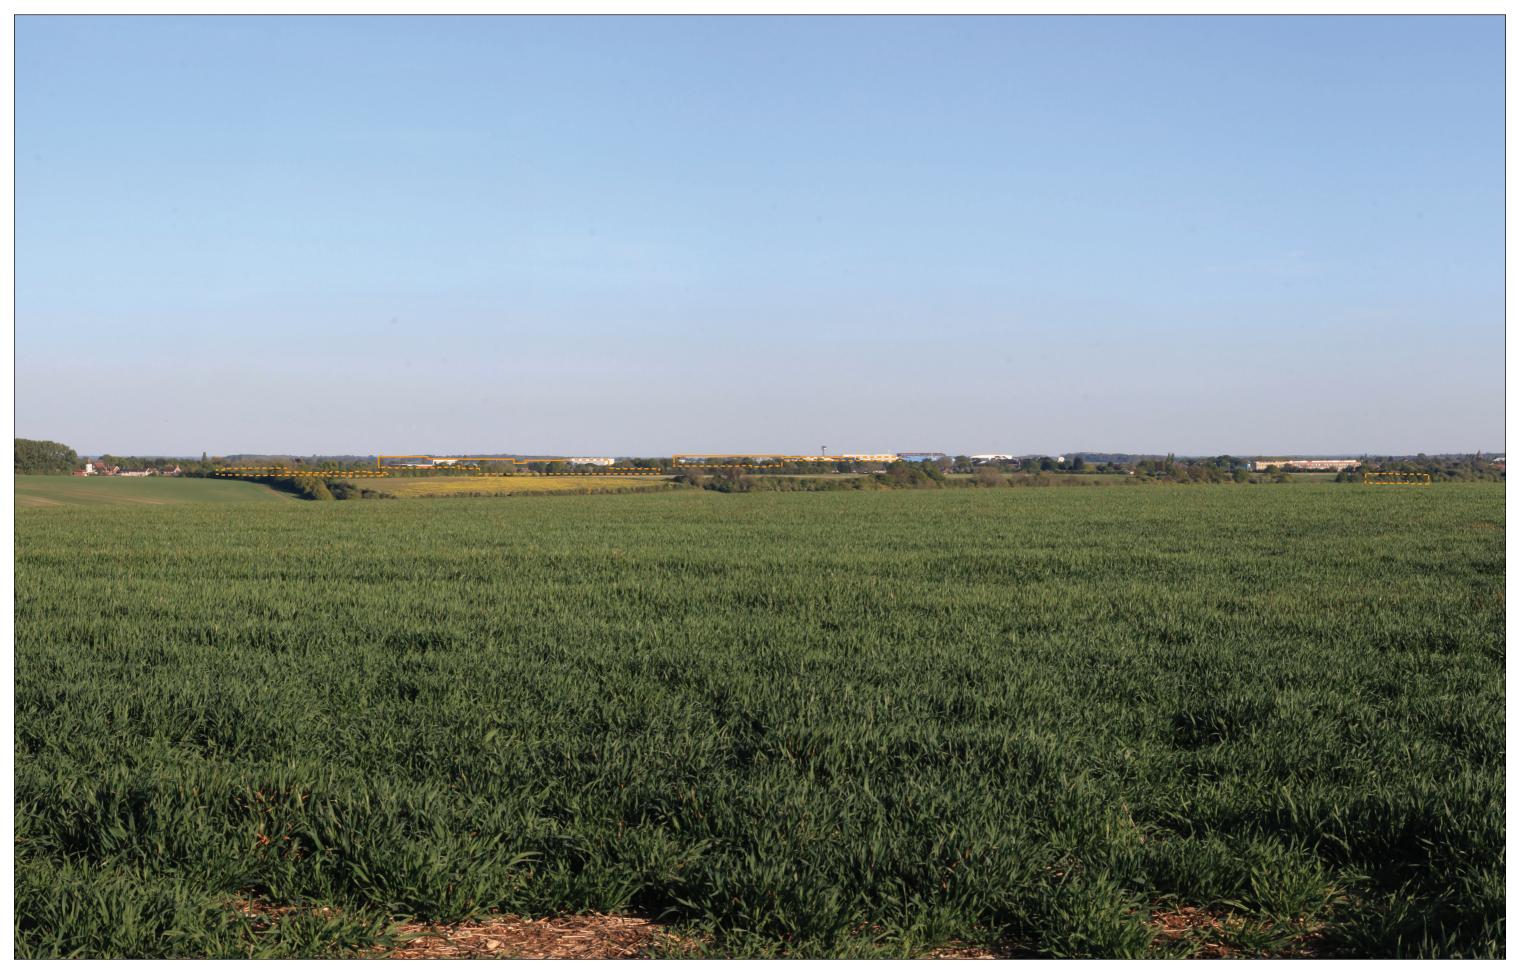

Illustrative Wireline of Max. Parameters (Viewing Distance 500mm)

**Existing View** 

Illustrative Block Form of Max. Parameters (Viewing Distance 300mm)

**Existing View** 

Illustrative Block Form of Max. Parameters (Viewing Distance 300mm)